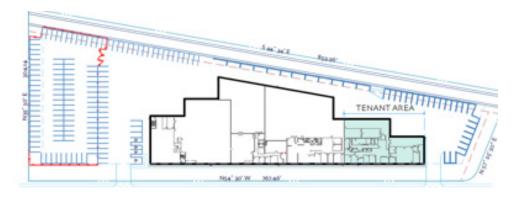

## 35-51 Kulick Road, Fairfield, NJ $9,300\pm\mathrm{sq}$ ft

Office to Suit

## **Specs**

Structural: Steel Column and Joist

Zoning: L1, Light Industrial Ceiling Heights: 22' clear Loading: 2 Tailboards Sprinklers: 100% Wet

**Utilities: City Water, Sewer, Gas**