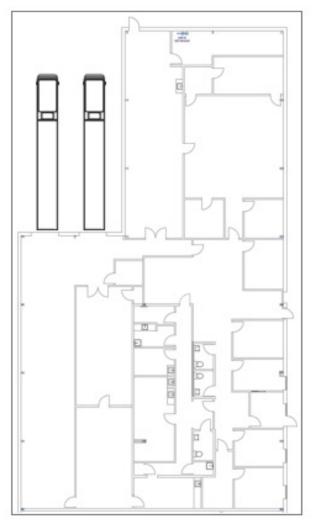

## 35-51 Kulick Road, Fairfield, NJ $9,300\pm\mathrm{sq}$ ft

Office to Suit

## **Specs**

Structural: Steel Column and Joist

Zoning: L1, Light Industrial Ceiling Heights: 22' clear Loading: 2 Tailboards Sprinklers: 100% Wet

**Utilities: City Water, Sewer, Gas**