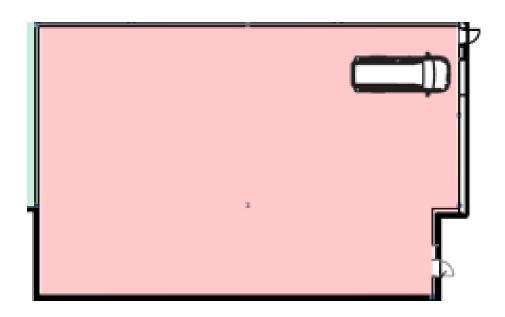

## Unit 7C - 6,400± sq ft

## **Specs**

Structural: Masonry & Steel Ceiling Heights: 21' Clear

Loading: Tailboards

Power: 200A @ 480V, 3P

Available