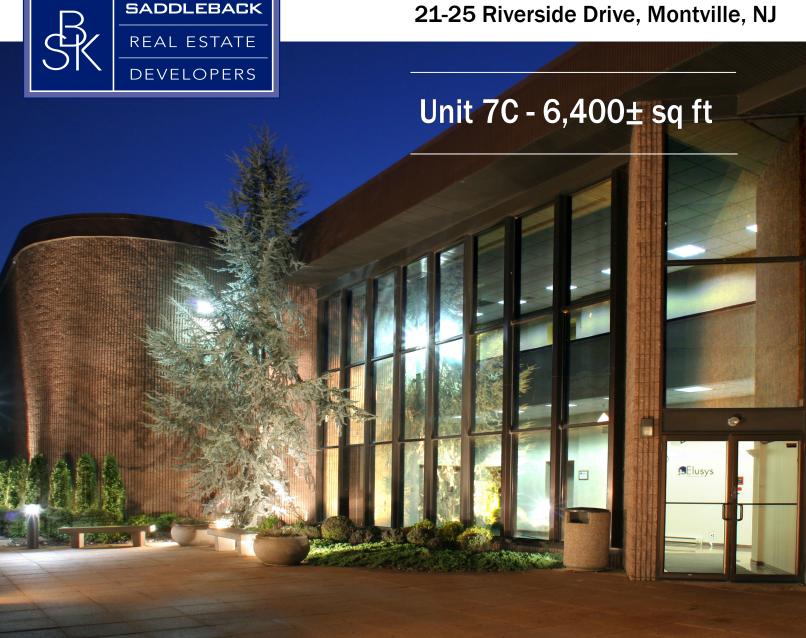

## 21-25 Riverside Drive, Montville, NJ

## Unit 7C - 6,400± sq ft

## **Specs**

Structural: Masonry & Steel Ceiling Heights: 21' Clear

Loading: Tailboards

Power: 200A @ 480V, 3P

Available