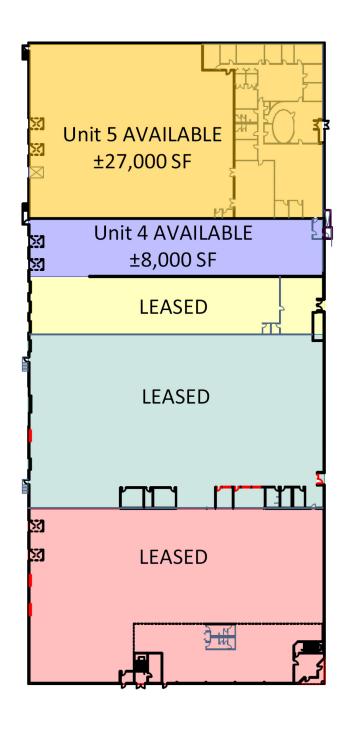

## Lease

208 Passaic Ave, Fairfield, NJ

 $35,000\pm$  sq ft will divide  $27,000\pm$  sq ft  $8,000\pm$  sq ft