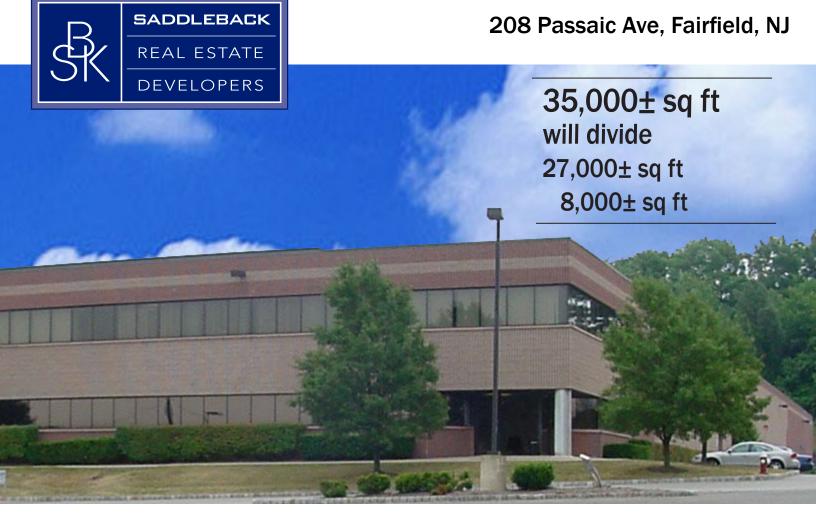

## Lease

208 Passaic Ave, Fairfield, NJ

 $35,000\pm$  sq ft will divide  $27,000\pm$  sq ft  $8,000\pm$  sq ft

## **Specs**

Ceiling Heights: 22' clear Loading: 5 Tailboards