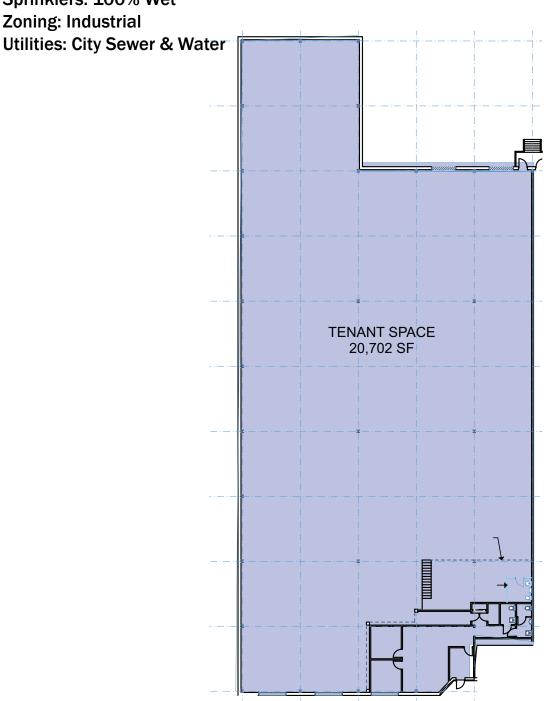

## **Specs**

Structural: Block & Steel Ceiling Heights: 22' clear

Loading: 3 Tailboards, 1 Drive-in

Power: 277/480/200 amp

Parking: 20 Cars Sprinklers: 100% Wet Zoning: Industrial