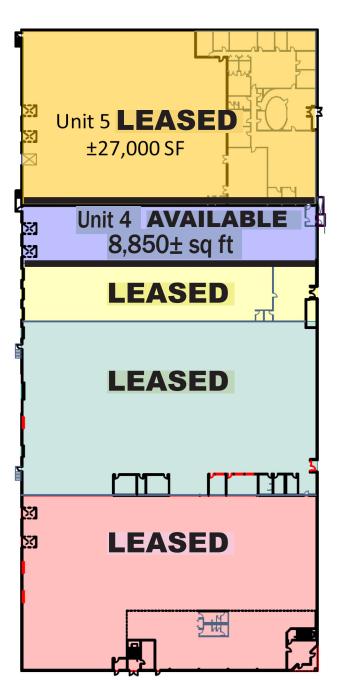

## Lease

208 Passaic Ave, Fairfield, NJ

8,850± sq ft

**Specs** 

Ceiling Heights: 22' clear Loading: 2 Tailboards

**AVAILABLE** 

**AVAILABLE**