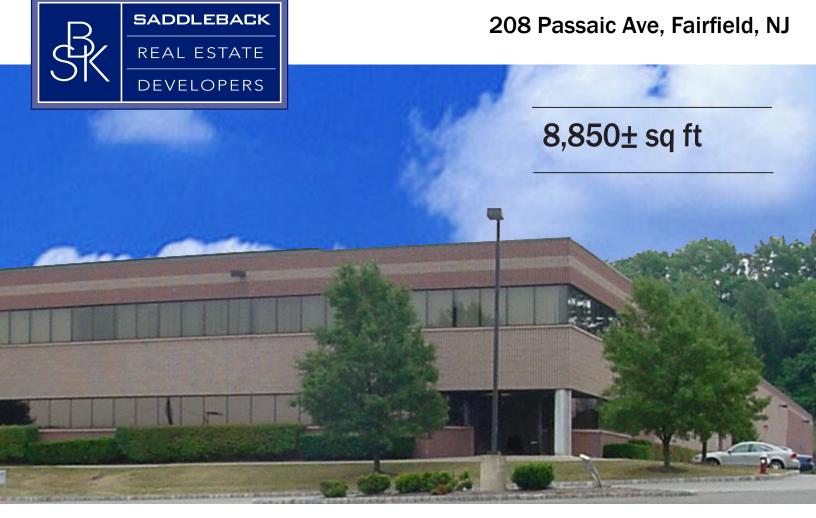

## Lease

208 Passaic Ave, Fairfield, NJ

8,850± sq ft

**Specs** 

Ceiling Heights: 22' clear Loading: 2 Tailboards

**AVAILABLE** 

**AVAILABLE**