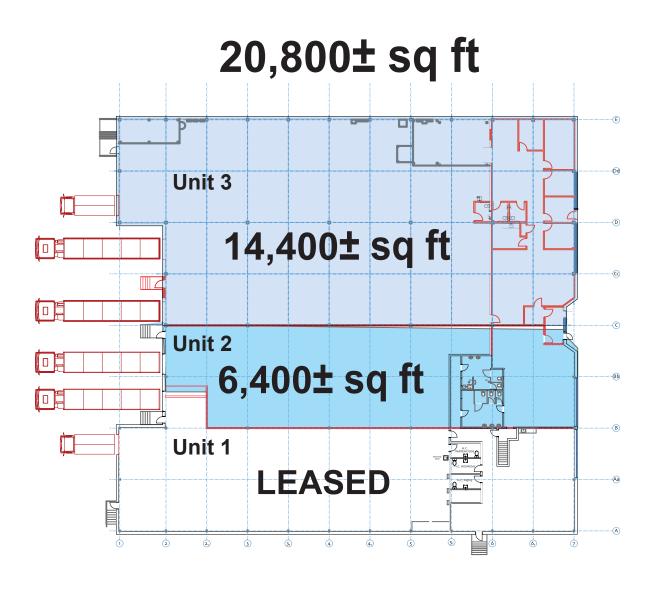

20,800± sq ft

PRICE REDUCED

Specs

Ceiling Heights: 22" Clear

**Zoning: Industrial** 

Loading: Tailboard, Drive-in

Parking: Ample

Power: 3000 @480 Phase 3

## 2 Frassetto Way, Lincoln Park, NJ

20,800± sq ft

will divide  $14,400 \pm \text{sq ft}$ 

 $6,400 \pm \text{sq ft}$ 