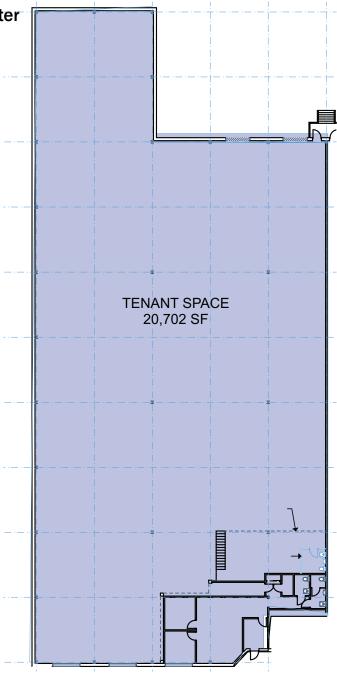

## 222 New Road, Parsippany, NJ

 $20,700 \pm sq ft$ 

## **Specs**

Structural: Block & Steel Ceiling Heights: 22' clear

Loading: 3 Tailboards, 1 Drive-in Power: 277/480/200 amp

Parking: 20 Cars Sprinklers: 100% Wet Zoning: Industrial

**Utilities: City Sewer & Water** 