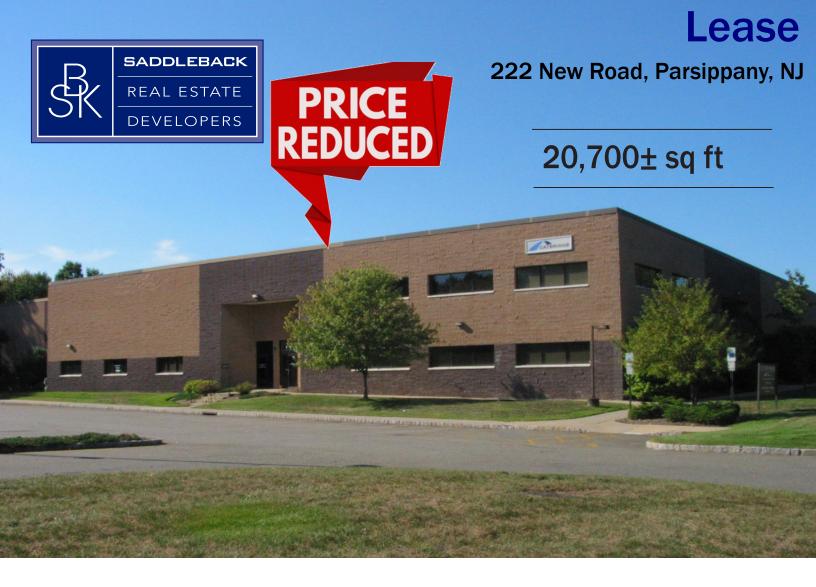

## 222 New Road, Parsippany, NJ

 $20,700 \pm sq ft$ 

## **Specs**

Structural: Block & Steel Ceiling Heights: 22' clear

Loading: 3 Tailboards, 1 Drive-in Power: 277/480/200 amp

Parking: 20 Cars Sprinklers: 100% Wet Zoning: Industrial

**Utilities: City Sewer & Water** 