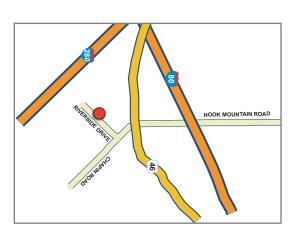

ollectively provide more than 80 years of expertise in the New Jersey marketplace. Saddleback owns and manages over 20 industrial properties and has developed more than 20 million square feet of real estate. Saddleback specializes in revitalizing and repositioning distressed properties while offering quick and streamlined closings.

Saddleback takes pride in New Jersey and in projects both large and small and is currently looking for new properties of all types to add to their portfolio. Contact us to discuss commercial real estate.

Visit Saddleback Real Estate Developers at www.SaddlebackNJ.com.





## **Specs**

Structural: Masonry & Steel Ceiling Heights: 21' Clear Loading: Tailboards Power: 200A @ 480V, 3P 21-25 Riverside Drive, Montville, NJ

## Unit 7C - 6,400± sq ft



Available



No warranty or representation, express or implied, is made as to the accuracy of the information contained herein, and same is submitted subject to errors, omissions, change of price, rental or other conditions, withdrawal without notice, and to any special listing conditions imposed by our principals.