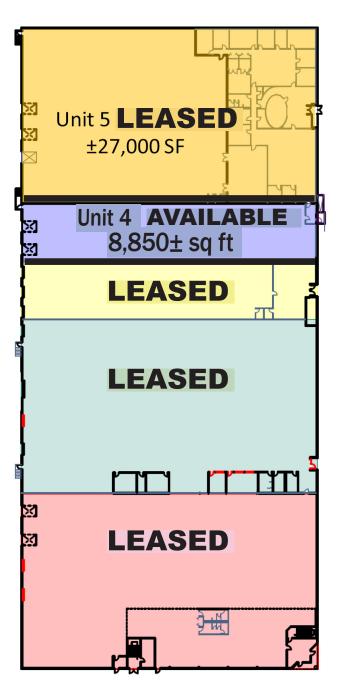

## Lease

208 Passaic Ave, Fairfield, NJ

8,850± sq ft

**Specs** 

Ceiling Heights: 22' clear Loading: 2 Tailboards

**AVAILABLE** 

**AVAILABLE**