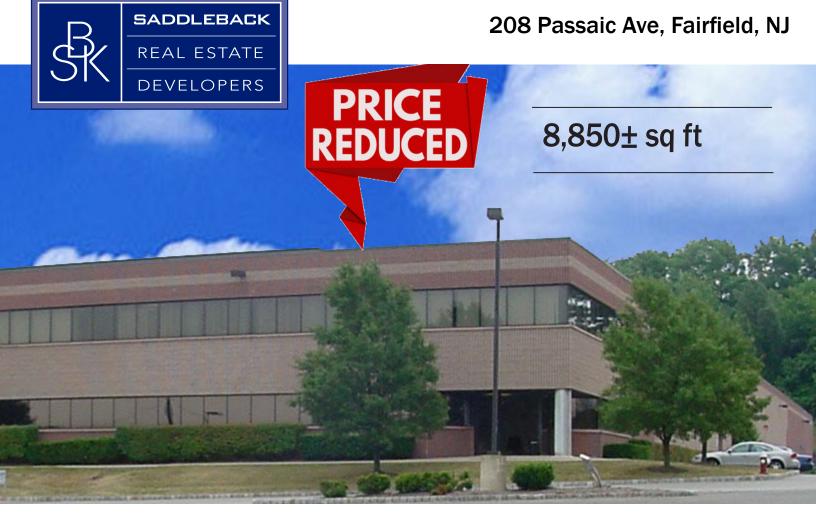

## Lease

208 Passaic Ave, Fairfield, NJ

8,850± sq ft

**Specs** 

Ceiling Heights: 22' clear Loading: 2 Tailboards

**AVAILABLE** 

**AVAILABLE**