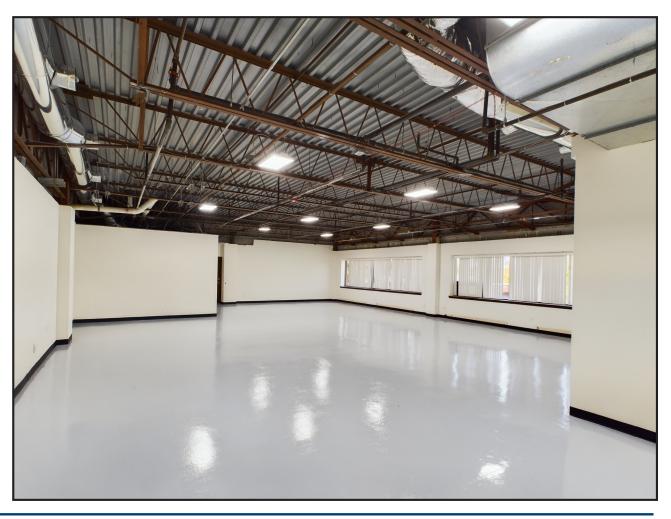

#### \$12.50 NNN +4%

Immediately available flex/storage unit in prime Wayne location.

This fully air conditioned unit received recent upgrades including epoxy floors and LED lighting.

Perfect space for any storage user, assembly, light manufacturing, tech and more.