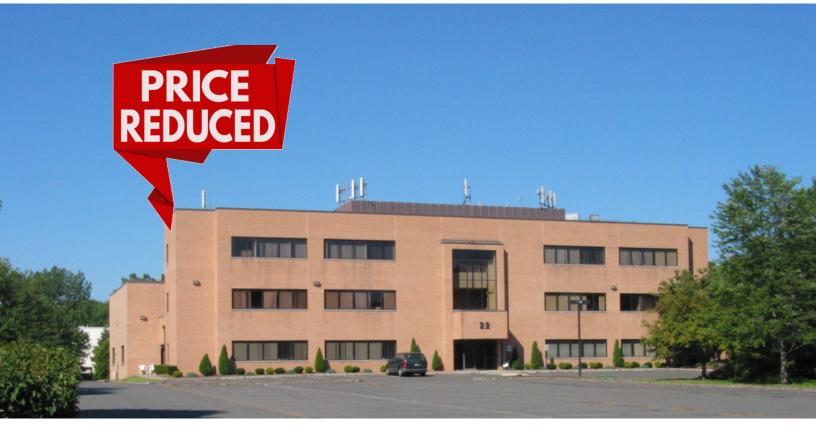

## Lease

22 Riverview Drive, Wayne, NJ

2,800± sq ft Suite 3A

FLEX | Tech | Storage

Saddleback Real Estate Developers 23 Kulick Road Fairfield, NJ 07004

Phone: 973-227-3333 Fax: 973-767-1303

X 303 for Sal Frassetto
Cell: 201-673-6001
SFrassetto@SaddlebackNJ.com

## Lease

22 Riverview Drive, Wayne, NJ

#### \$12.50 NNN +4%

Immediately available flex/storage unit in prime Wayne location.

This fully air conditioned unit received recent upgrades including epoxy floors and LED lighting.

Perfect space for any storage user, assembly, light manufacturing, tech and more.