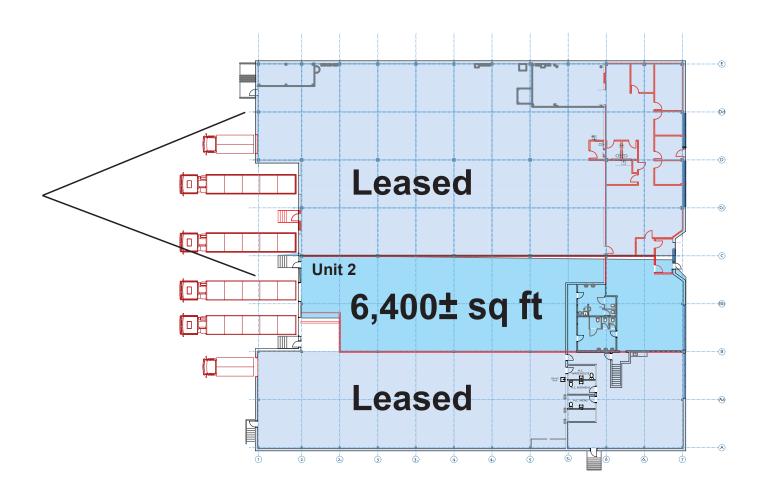

throughout the state of New Jersey. As a prominent commercial real estate development firm, owners Salvatore Frassetto and Terry Frassetto collectively provide more than 80 years of expertise in the New Jersey marketplace. Saddleback owns and manages over 20 industrial properties and has developed more than 20 million square feet of real estate. Saddleback specializes in revitalizing and repositioning distressed properties while offering quick and streamlined closings.

Saddleback takes pride in New Jersey and in projects both large and small and is currently looking for new properties of all types to add to their portfolio. Contact us to discuss commercial real estate.

Visit Saddleback Real Estate Developers at www.SaddlebackNJ.com.



## 2 Frassetto Way, Lincoln Park, NJ

6,400± sq ft