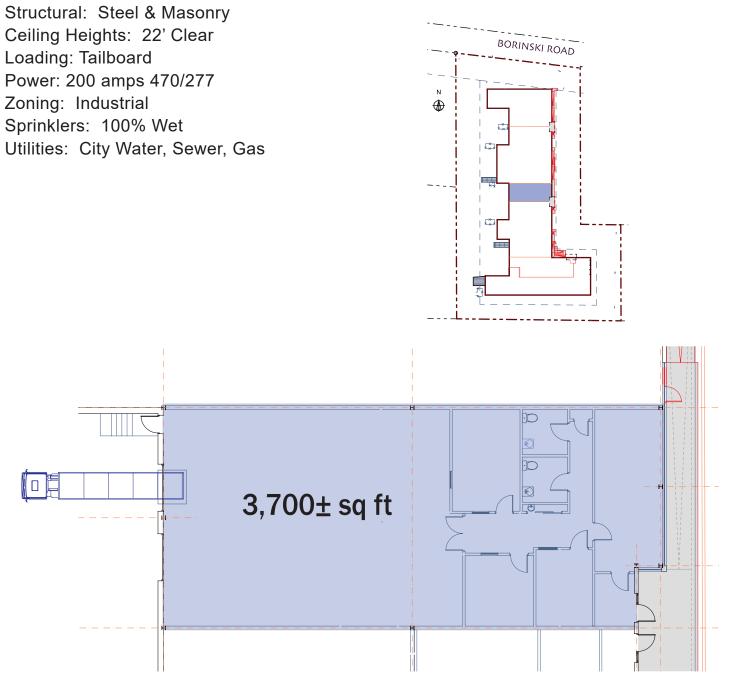

3,700± sq ft

23 Kulick Road Fairfield, NJ 07004 Phone: 973-227-3333 Fax: 973-767-1303

Saddleback Real Estate Developers

X 303 for Sal Frassetto Cell: 201-673-6001 SFrassetto@SaddlebackNJ.com

X 302 for Terry Frassetto TFrassetto@SaddlebackNJ.com

## **SPECS**