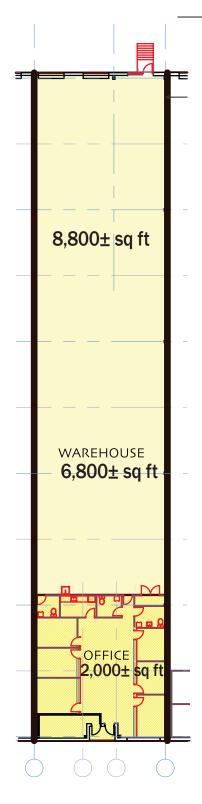

## 208 Passaic Ave, Fairfield, NJ

8,800± sq ft

## **Specs**

Ceiling Heights: 22' clear

**Loading: Tailboard** 