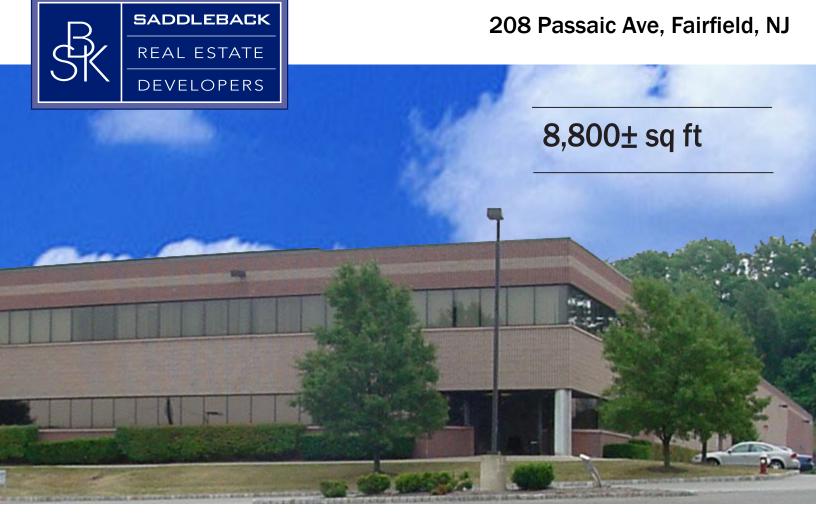

## 208 Passaic Ave, Fairfield, NJ

8,800± sq ft

## **Specs**

Ceiling Heights: 22' clear

**Loading: Tailboard** 