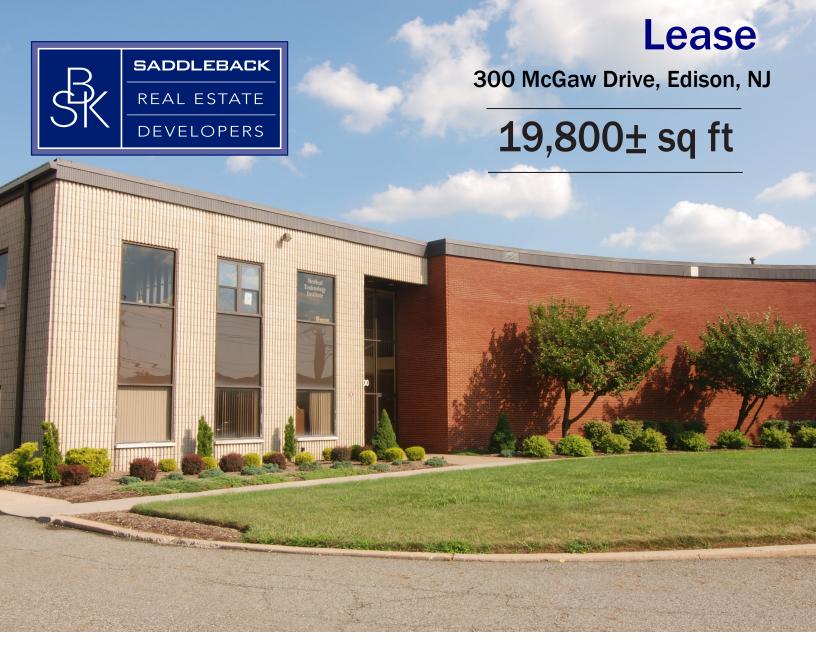

## Lease

300 McGaw Drive, Edison, NJ

 $19,800 \pm sq ft$ 

## **Specs**

Structural: Steel and Masonary Loading: 2 Tailboards, 1 Drive-in

**Zoning: Industrial** 

Power: 200 Amp @277/480

Parking: Ample

Sprinklers: 100% Wet

**Utilities: City Water, Sewer, Gas** 