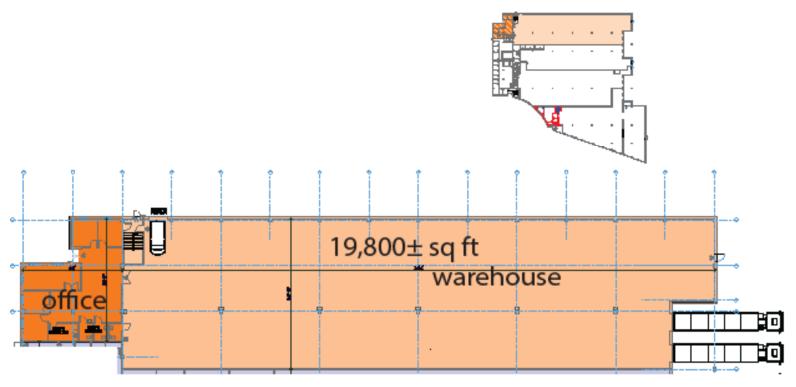

## Lease

300 McGaw Drive, Edison, NJ

 $19,800 \pm sq ft$ 

## **Specs**

Structural: Steel and Masonary Loading: 2 Tailboards, 1 Drive-in

**Zoning: Industrial** 

Power: 200 Amp @277/480

Parking: Ample

Sprinklers: 100% Wet

**Utilities: City Water, Sewer, Gas** 